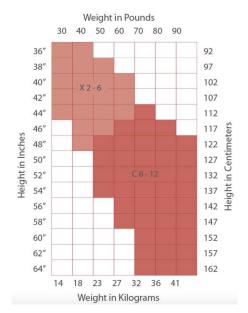

## **CHILD SIZE TIGHTS**

## **ADULT SIZE TIGHTS**

| FOOTED TIGHTS \$10 |          |           |  |  |  |
|--------------------|----------|-----------|--|--|--|
|                    | SIZE 2-6 | SIZE 8-12 |  |  |  |
| BALLET PINK        |          |           |  |  |  |
| CARAMEL            |          |           |  |  |  |

## **ORDER TOTAL:**

Credit Card Info:

Card Number:

Expiration:

Billing Zip Code:

CVV:

Signature:

\*Please note that Capezio brand tights are being used this year. See size charts here.

\*If you are in between sizes, go bigger. Call the store if you have any questions 440-842-5410