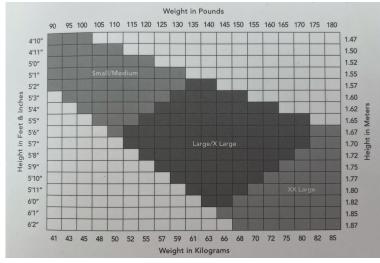

## **ADULT SIZE TIGHTS**

| FOOTED TIGHTS \$10 |          |           |  |  |  |
|--------------------|----------|-----------|--|--|--|
|                    | SIZE 2-6 | SIZE 8-12 |  |  |  |
| BALLET PINK        |          |           |  |  |  |
| CARAMEL            |          |           |  |  |  |

## **ORDER TOTAL:**

Credit Card Info:

Card Number:

Expiration:

Billing Zip Code:

CVV:

Signature:

\*Please note that Capezio brand tights are being used this year. See size charts here.

\*If you are in between sizes, go bigger. Call the store if you have any questions 440-842-5410